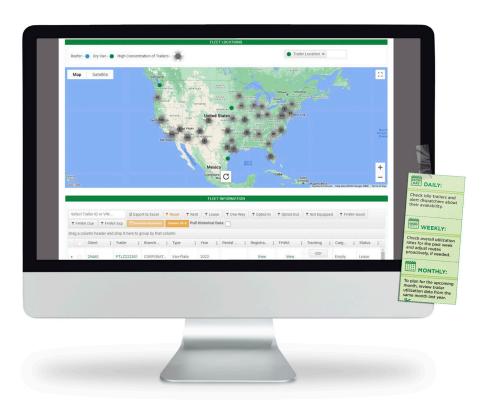

Check idle trailers and alert dispatchers about their availability.

Check overall utilization rates for the past week and adjust routes proactively, if needed.

## **MONTHLY:**

To plan for the upcoming month, review trailer utilization data from the same month last year.

For more tips visit **BehindtheCab.com** or reach out to your Premier Trailer Leasing representative.